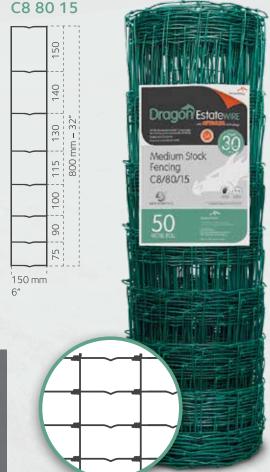

# Dragon medium stock fencing with optimum technology

APPLICATIONS > Agriculture | Rail | Highways | Pipeline

### Mesh

- > Top & bottom wires Ø 3.00 mm. Min 600 N/mm<sup>2</sup>
- ➤ Horizontal wires Ø 2.50 mm. Min 600 N/mm²
- > Vertical wires Ø 2.50 mm. Min 350 N/mm<sup>2</sup>

| Characteristics                                         |        |                     |            |                   |                                                                                                                                                                                                                                                                                                                                                                                                                                                                                                                                                                                                                                                                                                                                                                                                                                                                                                                                                                                                                                                                                                                                                                                                                                                                                                                                                                                                                                                                                                                                                                                                                                                                                                                                                                                                                                                                                                                                                                                                                                                                                                                                |
|---------------------------------------------------------|--------|---------------------|------------|-------------------|--------------------------------------------------------------------------------------------------------------------------------------------------------------------------------------------------------------------------------------------------------------------------------------------------------------------------------------------------------------------------------------------------------------------------------------------------------------------------------------------------------------------------------------------------------------------------------------------------------------------------------------------------------------------------------------------------------------------------------------------------------------------------------------------------------------------------------------------------------------------------------------------------------------------------------------------------------------------------------------------------------------------------------------------------------------------------------------------------------------------------------------------------------------------------------------------------------------------------------------------------------------------------------------------------------------------------------------------------------------------------------------------------------------------------------------------------------------------------------------------------------------------------------------------------------------------------------------------------------------------------------------------------------------------------------------------------------------------------------------------------------------------------------------------------------------------------------------------------------------------------------------------------------------------------------------------------------------------------------------------------------------------------------------------------------------------------------------------------------------------------------|
| Designation                                             | Height | Vertical<br>spacing | Length     | Nominal<br>weight | Number<br>of rolls<br>per pallet                                                                                                                                                                                                                                                                                                                                                                                                                                                                                                                                                                                                                                                                                                                                                                                                                                                                                                                                                                                                                                                                                                                                                                                                                                                                                                                                                                                                                                                                                                                                                                                                                                                                                                                                                                                                                                                                                                                                                                                                                                                                                               |
| 157 S. C. Maria                                         | mm     | mm                  | m          | kg                | The same of the sa |
| C8/80/15                                                | 800    | 150                 | 50/100/250 | 32/64/160         | 20/12/4                                                                                                                                                                                                                                                                                                                                                                                                                                                                                                                                                                                                                                                                                                                                                                                                                                                                                                                                                                                                                                                                                                                                                                                                                                                                                                                                                                                                                                                                                                                                                                                                                                                                                                                                                                                                                                                                                                                                                                                                                                                                                                                        |
| Other patterns, sizes and heights available on request. |        |                     |            |                   |                                                                                                                                                                                                                                                                                                                                                                                                                                                                                                                                                                                                                                                                                                                                                                                                                                                                                                                                                                                                                                                                                                                                                                                                                                                                                                                                                                                                                                                                                                                                                                                                                                                                                                                                                                                                                                                                                                                                                                                                                                                                                                                                |